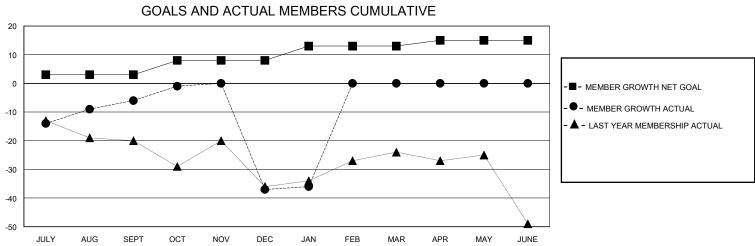

## MONTHLY MEMBERSHIP PROGRESS REPORT

District 36 G

GMT: LOCATION OREGON GMT CA

| •             |               |             |               |                       |                        |                         | •                                                  |  |
|---------------|---------------|-------------|---------------|-----------------------|------------------------|-------------------------|----------------------------------------------------|--|
|               | Club          | s           |               | Members               |                        |                         |                                                    |  |
|               | RESULTS FOR   | R 2023-2024 |               | RESULTS FOR 2023-2024 |                        |                         |                                                    |  |
| QUARTER       | NEW CLUB GOAL | NEW CLUBS   | DROPPED CLUBS | QUARTER MEME          | BER GROWTH NET<br>GOAL | MEMBER GROWTH<br>ACTUAL | DROPPED<br>MEMBERS ACTUAL<br>(including transfers) |  |
| JULY/AUG/SEPT | 0             | 0           | 0             | JULY/AUG/SEPT         | 3                      | 24                      | 20                                                 |  |
| OCT/NOV/DEC   | 1             | 0           | 1             | OCT/NOV/DEC           | 5                      | 15                      | 46                                                 |  |
| JAN/FEB/MAR   | 0             | 0           | 0             | JAN/FEB/MAR           | 5                      | 7                       | 5                                                  |  |
| APR/MAY/JUNE  | 0             | 0           | 0             | APR/MAY/JUNE          | 2                      | 0                       | 0                                                  |  |