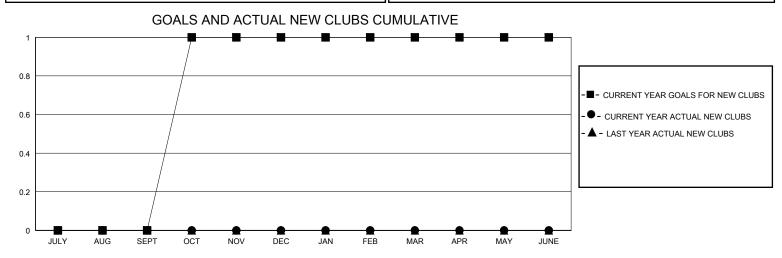

## MONTHLY MEMBERSHIP PROGRESS REPORT

District 36 G

GMT: LOCATION OREGON GMT CA

| •             |               |             |               |                       |                        |                         | •                                                  |  |
|---------------|---------------|-------------|---------------|-----------------------|------------------------|-------------------------|----------------------------------------------------|--|
|               | Club          | s           |               | Members               |                        |                         |                                                    |  |
|               | RESULTS FOR   | R 2023-2024 |               | RESULTS FOR 2023-2024 |                        |                         |                                                    |  |
| QUARTER       | NEW CLUB GOAL | NEW CLUBS   | DROPPED CLUBS | QUARTER MEME          | BER GROWTH NET<br>GOAL | MEMBER GROWTH<br>ACTUAL | DROPPED<br>MEMBERS ACTUAL<br>(including transfers) |  |
| JULY/AUG/SEPT | 0             | 0           | 0             | JULY/AUG/SEPT         | 3                      | 24                      | 20                                                 |  |
| OCT/NOV/DEC   | 1             | 0           | 1             | OCT/NOV/DEC           | 5                      | 15                      | 46                                                 |  |
| JAN/FEB/MAR   | 0             | 0           | 0             | JAN/FEB/MAR           | 5                      | 7                       | 5                                                  |  |
| APR/MAY/JUNE  | 0             | 0           | 0             | APR/MAY/JUNE          | 2                      | 0                       | 0                                                  |  |